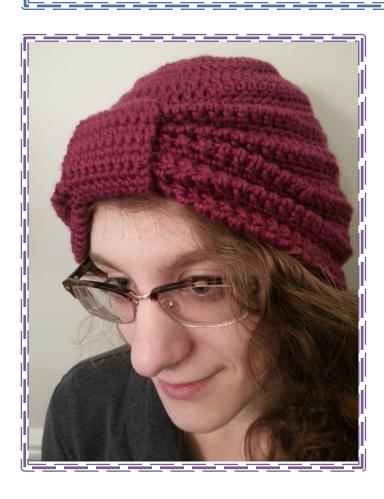

# Crocheted Turban

Pattern by Roxie Kohler

## BAND:

**Row 1** Ch 12, sk first st, 1 sc in nxt st, 1 sc in each stitch across, ch 1

Row 2-17 1 sc in each st across, ch 1

Row 18 1 sc in each st across, fasten off

## ASSEMBLY:

Slip band through space create in row 13. Slip stitch ends of band together, and hide seam on inside of hat.